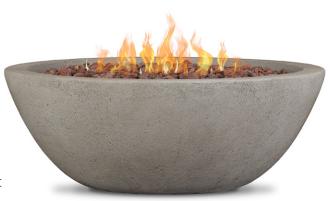

# Riverside Gas Fire Bowl

Transform your backyard into an extraordinary entertainment space with the Riverside Gas Fire Bowl. This natural looking fiber-cast concrete bowl is lightweight yet durable, and includes lava rock, tank seat and a protective cover. Conceal your propane tank with the matching tank cover, sold separately or convert to a Natural Gas fire bowl with the included conversion kit.

#### **Assembled Dimensions:**

- 36.35" DIA x 13" H; 98.3 lbs.

### **Technical Information:**

- 50,000 BTU burner. CSA Certified
- Burns for 9 hours (high setting) or 26 hours (low setting)
- Includes: Fire bowl, LP hose and regulator, lava rock filler, Natural Gas Conversion Kit, electronic ignition, tank seat and protective cover
- 1 year limited warranty on finish, 1 year on parts
- Basic assembly required
- Must be converted to natural gas by a Certified Gas Technician. External hose is required for connection to natural gas source.