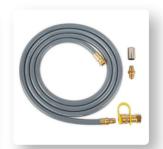

### **Technical Information:**

- 50,000 BTU burner. CSA Certified
- Burns for 9 hours (high setting) or 26 hours (low setting)
- Includes: Fire bowl, LP hose and regulator, lava rock filler, Natural Gas Conversion Kit, electronic ignition, tank seat and protective cover
- 1 year limited warranty on finish, 1 year on parts
- Basic assembly required
- Must be converted to natural gas by a Certified Gas Technician. External hose is required for connection to natural gas source.