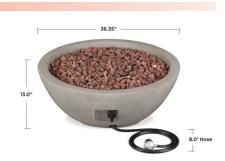

ncluded conversion kit.



Finish Available: Glacier Gray

# C539LP

#### **Assembled Dimensions:**

- 36.35" DIA x 13" H; 98.3 lbs.

### **Technical Information:**

- 50,000 BTU burner. CSA Certified
- Burns for 9 hours (high setting) or 26 hours (low setting)
- Includes: Fire bowl, LP hose and regulator, lava rock filler, Natural Gas Conversion Kit, electronic ignition, tank seat and protective cover
- 1 year limited warranty on finish, 1 year on parts
- Basic assembly required
- Must be converted to natural gas by a Certified Gas Technician. External hose is required for connection to natural gas source.

#### Country of Origin:

- China

#### **Shipping Specifications:**

- Ships via LTL
- Carton 1: Fire Bowl
- 40" x 40" x 20.75"; 152 lbs

## Masterpack UPC:

Fire Bowl 752370053901