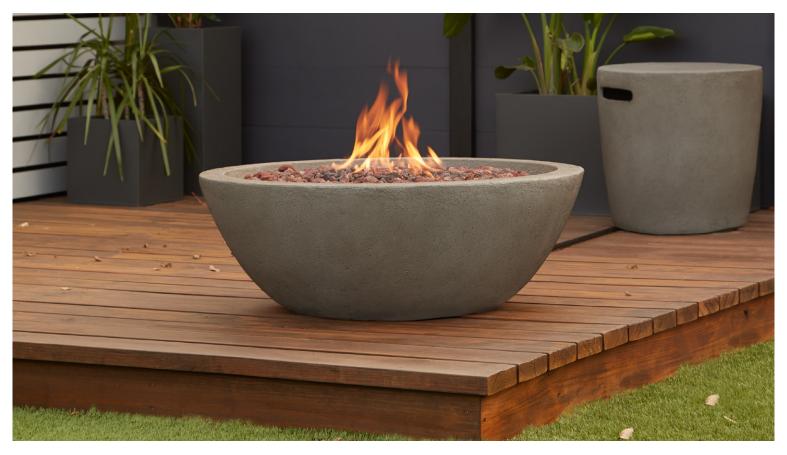

# Riverside Gas Fire Bowl

Transform your backyard into an extraordinary entertainment space with the Riverside Gas Fire Bowl. This natural looking fiber-cast concrete bowl is lightweight yet durable, and includes lava rock, tank seat and a protective cover. Conceal your propane tank with the matching tank cover, sold separately or convert to a Natural Gas fire bowl with the included conversion kit.

#### **Assembled Dimensions:**

- 36.35" DIA x 13" H; 98.3 lbs.

### **Technical Information:**

- 50,000 BTU burner. CSA Certified
- Burns for 9 hours (high setting) or 26 hours (low setting)
- Includes: Fire bowl, LP hose and regulator, lava rock filler, Natural Gas Conversion Kit, electronic ignition, tank seat and protective cover
- 1 year limited warranty on finish, 1 year on parts
- Basic assembly required
- Must be converted to natural gas by a Certified Gas Technician. External hose is required for connection to natural gas source.